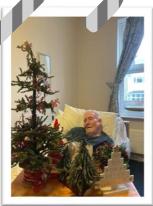

#### Thank you Corner:

Special thanks to Team Leader *Myla* and team for pulling off an amazing Residents' Christmas photoshoot including *Meeno* the cat!

Thank you to the families of our late residents, Lisl and Mary for donating specialised chairs for our dearest residents to use.

### CHRISTMAS PHOTOSHOOT