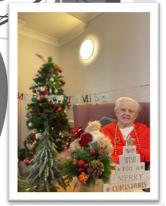

#### Thank you Corner:

Special thanks to Team Leader *Myla* and team for pulling off an amazing Residents' Christmas photoshoot including *Meeno* the cat!

Thank you to the families of our late residents, Lisl and Mary for donating specialised chairs for our dearest residents to use.

### CHRISTMAS PHOTOSHOOT