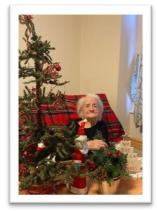

#### Thank you Corner:

Special thanks to Team Leader *Myla* and team for pulling off an amazing Residents' Christmas photoshoot including *Meeno* the cat!

Thank you to the families of our late residents, Lisl and Mary for donating specialised chairs for our dearest residents to use.

### CHRISTMAS PHOTOSHOOT