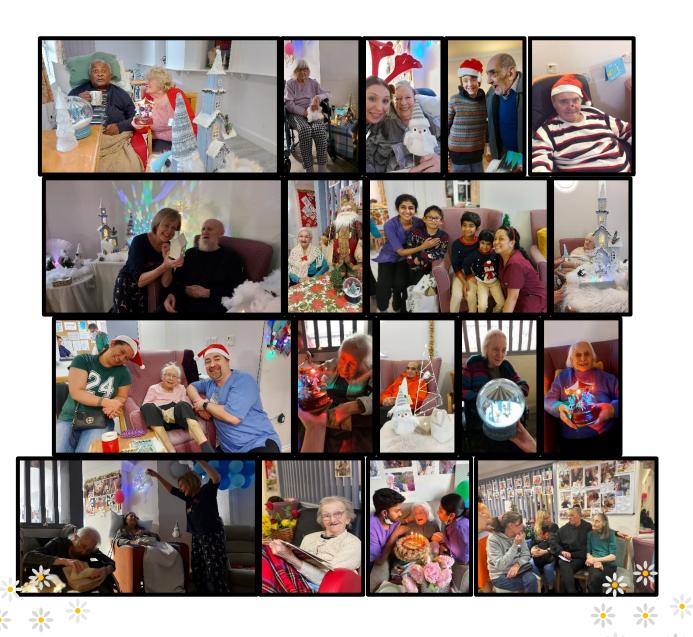

Hopefully, you will have seen the array of photos up, the visiting school children, our Winter Wonderland of bubbles and snow flakes and snow globes, better than the Northern Lights, it was, says *John*!

#### Thank you Corner:

Special thanks to Team Leader *Myla* and team for pulling off an amazing Residents' Christmas photoshoot including *Meeno* the cat!

Thank you to the families of our late residents, Lisl and Mary for donating specialised chairs for our dearest residents to use.

### CHRISTMAS PHOTOSHOOT