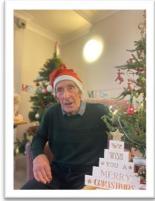

#### Thank you Corner:

Special thanks to Team Leader *Myla* and team for pulling off an amazing Residents' Christmas photoshoot including *Meeno* the cat!

Thank you to the families of our late residents, Lisl and Mary for donating specialised chairs for our dearest residents to use.

### CHRISTMAS PHOTOSHOOT