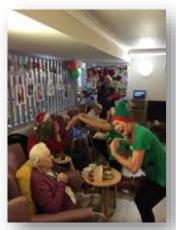

Hopefully, you will have seen the array of photos up, the visiting school children, our Winter Wonderland of bubbles and snow flakes and snow globes, better than the Northern Lights, it was, says *John*!