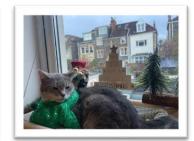

#### Thank you Corner:

Special thanks to Team Leader *Myla* and team for pulling off an amazing Residents' Christmas photoshoot including *Meeno* the cat!

Thank you to the families of our late residents, Lisl and Mary for donating specialised chairs for our dearest residents to use.

### CHRISTMAS PHOTOSHOOT