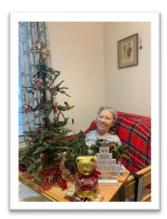

#### Thank you Corner:

Special thanks to Team Leader *Myla* and team for pulling off an amazing Residents' Christmas photoshoot including *Meeno* the cat!

Thank you to the families of our late residents, Lisl and Mary for donating specialised chairs for our dearest residents to use.

### CHRISTMAS PHOTOSHOOT