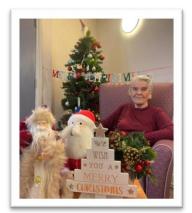

#### Thank you Corner:

Special thanks to Team Leader *Myla* and team for pulling off an amazing Residents' Christmas photoshoot including *Meeno* the cat!

Thank you to the families of our late residents, Lisl and Mary for donating specialised chairs for our dearest residents to use.

### CHRISTMAS PHOTOSHOOT