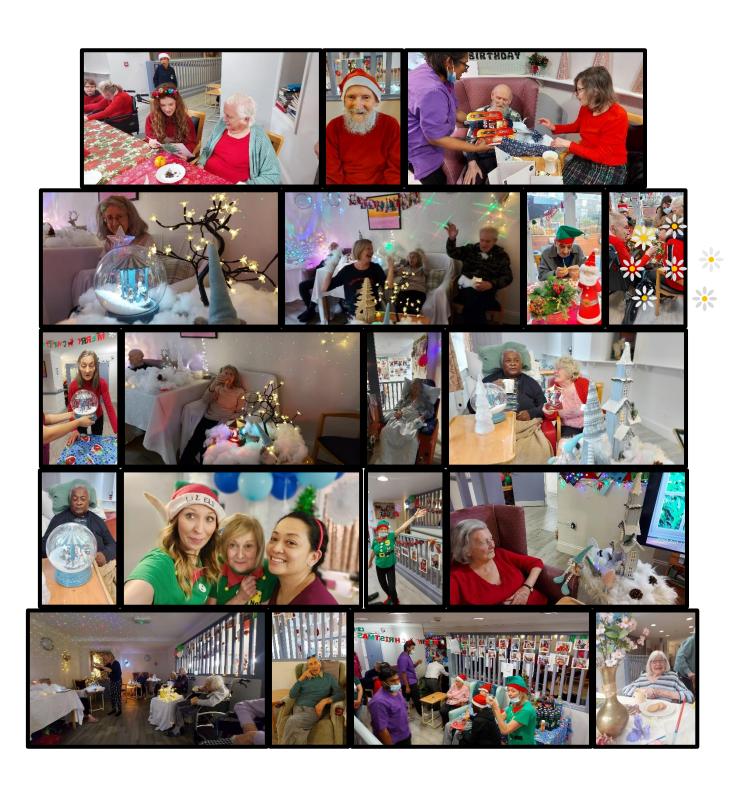

Hopefully, you will have seen the array of photos up, the visiting school children, our Winter Wonderland of bubbles and snow flakes and snow globes, better than the Northern Lights, it was, says *John*!

#### Thank you Corner:

Special thanks to Team Leader *Myla* and team for pulling off an amazing Residents' Christmas photoshoot including *Meeno* the cat!

Thank you to the families of our late residents, Lisl and Mary for donating specialised chairs for our dearest residents to use.

### CHRISTMAS PHOTOSHOOT