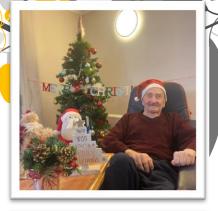

#### Thank you Corner:

Special thanks to Team Leader *Myla* and team for pulling off an amazing Residents' Christmas photoshoot including *Meeno* the cat!

Thank you to the families of our late residents, Lisl and Mary for donating specialised chairs for our dearest residents to use.

### CHRISTMAS PHOTOSHOOT