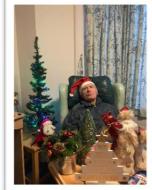

#### Thank you Corner:

Special thanks to Team Leader *Myla* and team for pulling off an amazing Residents' Christmas photoshoot including *Meeno* the cat!

Thank you to the families of our late residents, Lisl and Mary for donating specialised chairs for our dearest residents to use.

### CHRISTMAS PHOTOSHOOT