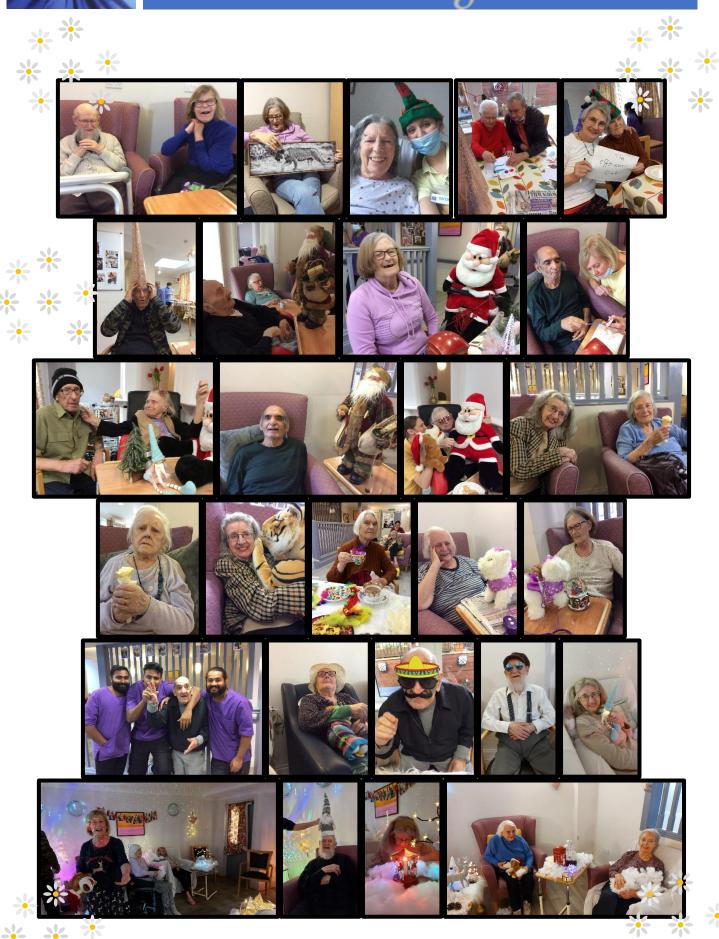

Hopefully, you will have seen the array of photos up, the visiting school children, our Winter Wonderland of bubbles and snow flakes and snow globes, better than the Northern Lights, it was, says *John*!

### CHRISTMAS PHOTOSHOOT