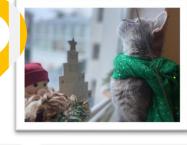

#### Thank you Corner:

Special thanks to Team Leader *Myla* and team for pulling off an amazing Residents' Christmas photoshoot including *Meeno* the cat!

Thank you to the families of our late residents, Lisl and Mary for donating specialised chairs for our dearest residents to use.

### CHRISTMAS PHOTOSHOOT