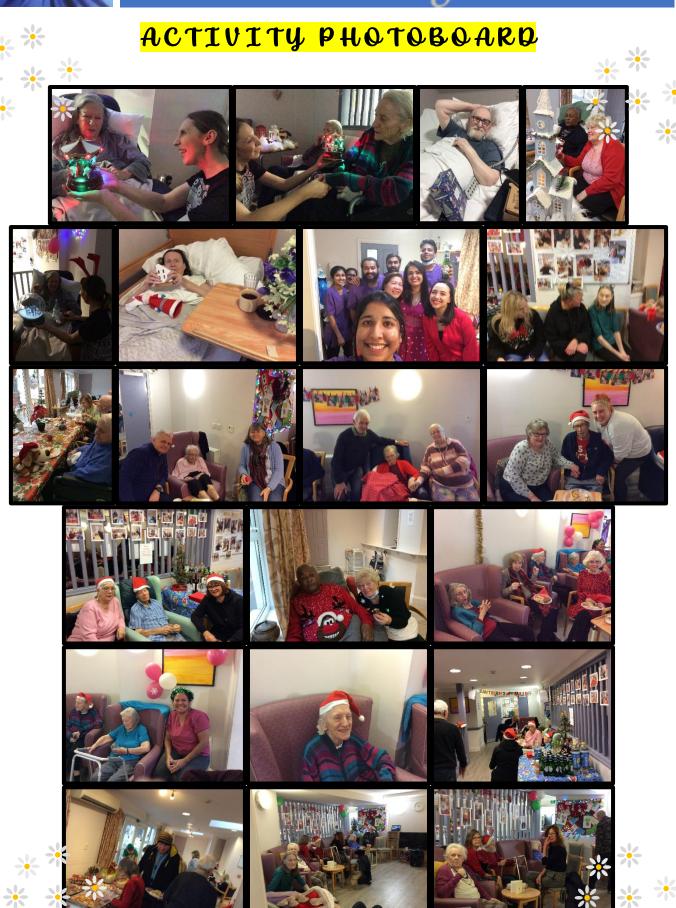

Hopefully, you will have seen the array of photos up, the visiting school children, our Winter Wonderland of bubbles and snow flakes and snow globes, better than the Northern Lights, it was, says *John*!

### CHRISTMAS PHOTOSHOOT