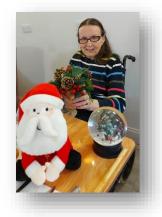

Hopefully, you will have seen the array of photos up, the visiting school children, our Winter Wonderland of bubbles and snow flakes and snow globes, better than the Northern Lights, it was, says *John*!