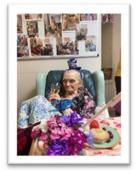

So now to tell you about our Meadowcare Queen's Jubilee. Our inspiration came from London's Flower Jubilee exhibition. We then threw a big bash, long table, flags, buntings, champagnes, strawberries and cream, Victoria Sponge cakes.

The highlight you will see

in photos was Her Majesty herself visited. *Oh my!* It was thrilling to see every face in the building light up as the Queen shook hands with each and everyone. Fabulous Fun! We did notice that the Queen was in fine form as she wore her dress above the knee on the day.