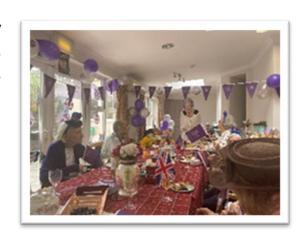

So now to tell you about our Meadowcare Queen's Jubilee. Our inspiration came from London's Flower Jubilee exhibition. We then threw a big bash, long table, flags, buntings, champagnes, strawberries and cream, Victoria Sponge cakes.

The highlight you will see

in photos was Her Majesty herself visited. *Oh my!* It was thrilling to see every face in the building light up as the Queen shook hands with each and everyone. Fabulous Fun! We did notice that the Queen was in fine form as she wore her dress above the knee on the day.