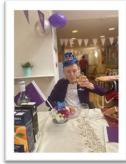

So now to tell you about our Meadowcare Queen's Jubilee. Our inspiration came from London's Flower Jubilee exhibition. We then threw a big bash, long table, flags, buntings, champagnes, strawberries and cream, Victoria Sponge cakes.

The highlight you will see

in photos was Her Majesty herself visited. *Oh my!* It was thrilling to see every face in the building light up as the Queen shook hands with each and everyone. Fabulous Fun! We did notice that the Queen was in fine form as she wore her dress above the knee on the day.