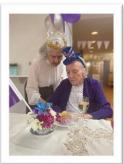

So now to tell you about our Meadowcare Queen's Jubilee. Our inspiration came from London's Flower Jubilee exhibition. We then threw a big bash, long table, flags, buntings, champagnes, strawberries and cream, Victoria Sponge cakes.

The highlight you will see

in photos was Her Majesty herself visited. *Oh my!* It was thrilling to see every face in the building light up as the Queen shook hands with each and everyone. Fabulous Fun! We did notice that the Queen was in fine form as she wore her dress above the knee on the day.