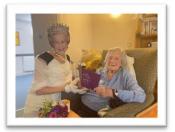

The highlight you will see

in photos was Her Majesty herself visited. *Oh my!* It was thrilling to see every face in the building light up as the Queen shook hands with each and everyone. Fabulous Fun! We did notice that the Queen was in fine form as she wore her dress above the knee on the day.