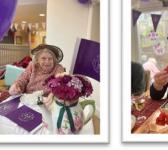

So now to tell you about our Meadowcare Queen's Jubilee. Our inspiration came from London's Flower Jubilee exhibition. We then threw a big bash, long table, flags, buntings, champagnes, strawberries and cream, Victoria Sponge cakes.

The highlight you will see

in photos was Her Majesty herself visited. *Oh my!* It was thrilling to see every face in the building light up as the Queen shook hands with each and everyone. Fabulous Fun! We did notice that the Queen was in fine form as she wore her dress above the knee on the day.