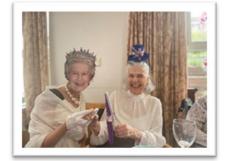

The highlight you will see

in photos was Her Majesty herself visited. *Oh my!* It was thrilling to see every face in the building light up as the Queen shook hands with each and everyone. Fabulous Fun! We did notice that the Queen was in fine form as she wore her dress above the knee on the day.