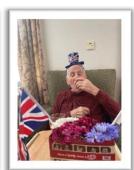

So now to tell you about our Meadowcare Queen's Jubilee. Our inspiration came from London's Flower Jubilee exhibition. We then threw a big bash, long table, flags, buntings, champagnes, strawberries and cream, Victoria Sponge cakes.

The highlight you will see

in photos was Her Majesty herself visited. *Oh my!* It was thrilling to see every face in the building light up as the Queen shook hands with each and everyone. Fabulous Fun! We did notice that the Queen was in fine form as she wore her dress above the knee on the day.