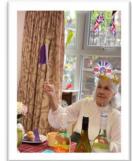

So now to tell you about our Meadowcare Queen's Jubilee. Our inspiration came from London's Flower Jubilee exhibition. We then threw a big bash, long table, flags, buntings, champagnes, strawberries and cream, Victoria Sponge cakes.

The highlight you will see

in photos was Her Majesty herself visited. *Oh my!* It was thrilling to see every face in the building light up as the Queen shook hands with each and everyone. Fabulous Fun! We did notice that the Queen was in fine form as she wore her dress above the knee on the day.