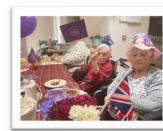

So now to tell you about our Meadowcare Queen's Jubilee. Our inspiration came from London's Flower Jubilee exhibition. We then threw a big bash, long table, flags, buntings, champagnes, strawberries and cream, Victoria Sponge cakes.

The highlight you will see

in photos was Her Majesty herself visited. *Oh my!* It was thrilling to see every face in the building light up as the Queen shook hands with each and everyone. Fabulous Fun! We did notice that the Queen was in fine form as she wore her dress above the knee on the day.