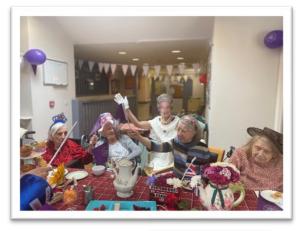

So now to tell you about our Meadowcare Queen's Jubilee. Our inspiration came from London's Flower Jubilee exhibition. We then threw a big bash, long table, flags, buntings, champagnes, strawberries and cream, Victoria Sponge cakes.

The highlight you will see

in photos was Her Majesty herself visited. *Oh my!* It was thrilling to see every face in the building light up as the Queen shook hands with each and everyone. Fabulous Fun! We did notice that the Queen was in fine form as she wore her dress above the knee on the day.