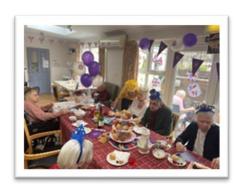

So now to tell you about our Meadowcare Queen's Jubilee. Our inspiration came from London's Flower Jubilee exhibition. We then threw a big bash, long table, flags, buntings, champagnes, strawberries and cream, Victoria Sponge cakes.

The highlight you will see

in photos was Her Majesty herself visited. *Oh my!* It was thrilling to see every face in the building light up as the Queen shook hands with each and everyone. Fabulous Fun! We did notice that the Queen was in fine form as she wore her dress above the knee on the day.