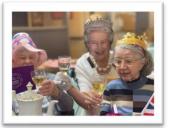

So now to tell you about our Meadowcare Queen's Jubilee. Our inspiration came from London's Flower Jubilee exhibition. We then threw a big bash, long table, flags, buntings, champagnes, strawberries and cream, Victoria Sponge cakes.

The highlight you will see

in photos was Her Majesty herself visited. *Oh my!* It was thrilling to see every face in the building light up as the Queen shook hands with each and everyone. Fabulous Fun! We did notice that the Queen was in fine form as she wore her dress above the knee on the day.