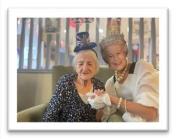

So now to tell you about our Meadowcare Queen's Jubilee. Our inspiration came from London's Flower Jubilee exhibition. We then threw a big bash, long table, flags, buntings, champagnes, strawberries and cream, Victoria Sponge cakes.

The highlight you will see

in photos was Her Majesty herself visited. *Oh my!* It was thrilling to see every face in the building light up as the Queen shook hands with each and everyone. Fabulous Fun! We did notice that the Queen was in fine form as she wore her dress above the knee on the day.