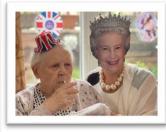

So now to tell you about our Meadowcare Queen's Jubilee. Our inspiration came from London's Flower Jubilee exhibition. We then threw a big bash, long table, flags, buntings, champagnes, strawberries and cream, Victoria Sponge cakes.

The highlight you will see

in photos was Her Majesty herself visited. *Oh my!* It was thrilling to see every face in the building light up as the Queen shook hands with each and everyone. Fabulous Fun! We did notice that the Queen was in fine form as she wore her dress above the knee on the day.