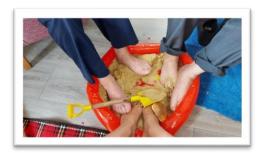

We buried our feet, we bathed in bubbles and flowers and it was truly an event. There was also a lot of 'footsie' going on!

Our resident singer, *Shannon*, has been singing up a storm and has invited us to her upcoming gigs. Thank you Shannon, we just want you to come back to us in a week or two and we will be happy.