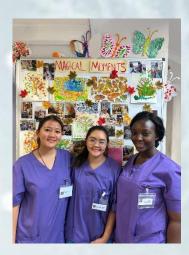

## **New Faces:**

Welcome to *Bill and Graham*! We love to know more about you!

We are also joined by our new overseas healthcare assistants. From left to right: *Nitu* from Nepal, *Cathleen* from the Philippines and *Ellen* from Ghana. Welcome to the United Kingdom!