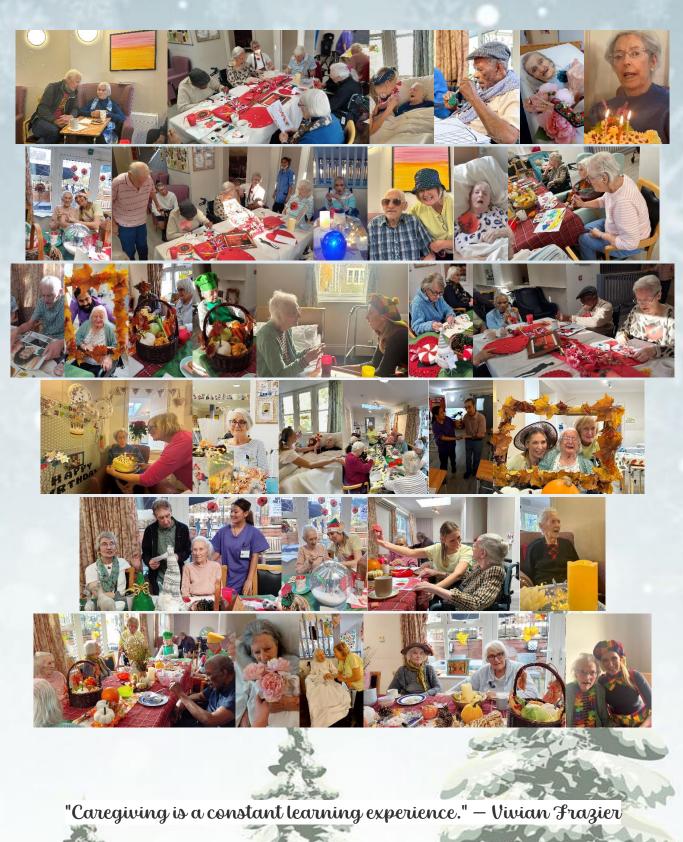

## november newsletter 2023

Greetings to all friends and families of Meadowcare!

Hoping this finds you well.

We rang in November with our **Harvest Festival**. We filled baskets and tables with Autumnal berries and fruits and a huge array of coloured leaves and pumpkins. It was a gorgeous sight for the senses.

Another very colourful themed event we held was our Remembrance Day. The week leading up we research picture, books and the history behind 'the Poppy'. We had some great discussion aided by Central Library scrapbooks including Ration Books, stories and even old cigarette boxes! You will see from the photos that we used our crafting skills to make poppies and Ruby supplied some glitter poppies for extra glamour. Thanks Ruby!

Residents here suggested having a meeting about 'all things Meadowcare'. What a meeting we had!

Everyone gathered around, all speaking out, so many suggestions. The bottom line – the ice cream is very good, the cuppas on tap, a very big kick.

But, they said 'we want more volunteers'. Do we know anyone who can spare an hour or two to join us?

You will also see many photos of 'artsy' sessions. These can be very successful as the focus is geared away from vocal communication and instead, we communicate creatively. We love these sessions.

## ACTIVITY PHOTOBOARD