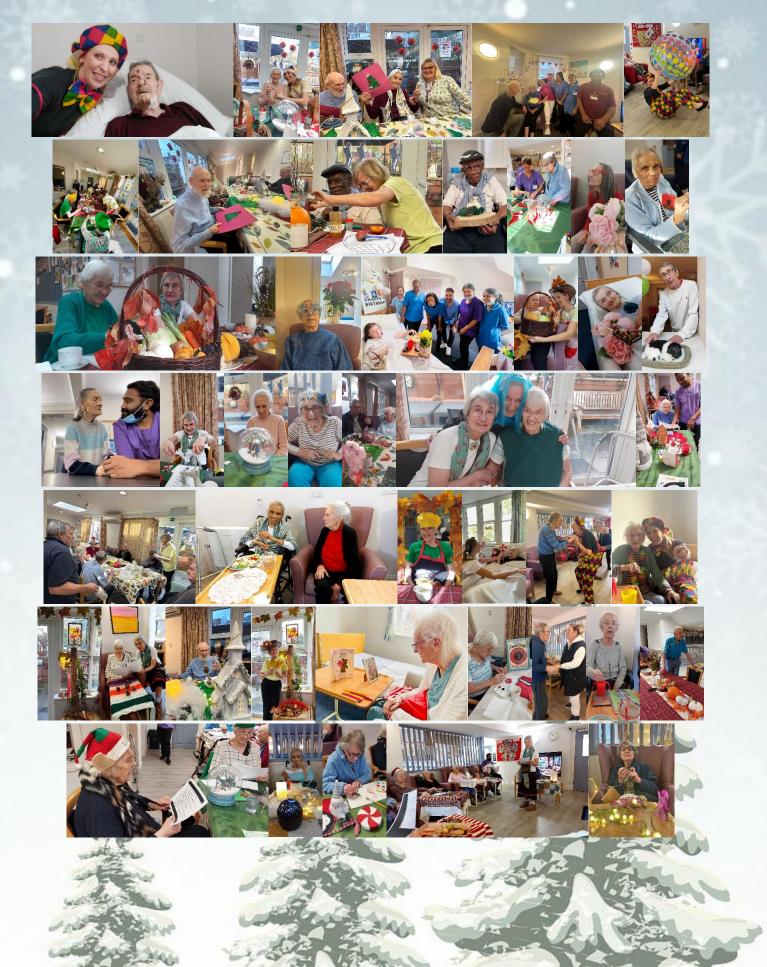

## **New Faces:**

Welcome to *Bill and Graham*! We love to know more about you!

We are also joined by our new overseas healthcare assistants. From left to right: *Nitu* from Nepal, *Cathleen* from the Philippines and *Ellen* from Ghana. Welcome to the United Kingdom!

## **Celebration Corner:**

## ACTIVITY PHOTOBOARD