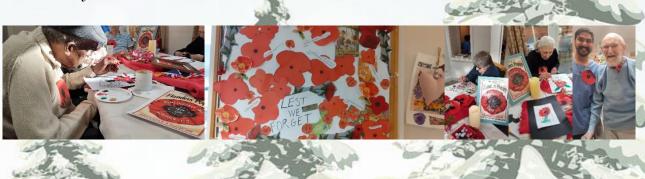

Another very colourful themed event we held was our Remembrance Day. The week leading up we research picture, books and the history behind 'the Poppy'. We had some great discussion aided by Central Library scrapbooks including Ration Books, stories and even old cigarette boxes! You will see from the photos that we used our crafting skills to make poppies and Ruby supplied some glitter poppies for extra glamour. Thanks Ruby!

## ACTIVITY PHOTOBOARD