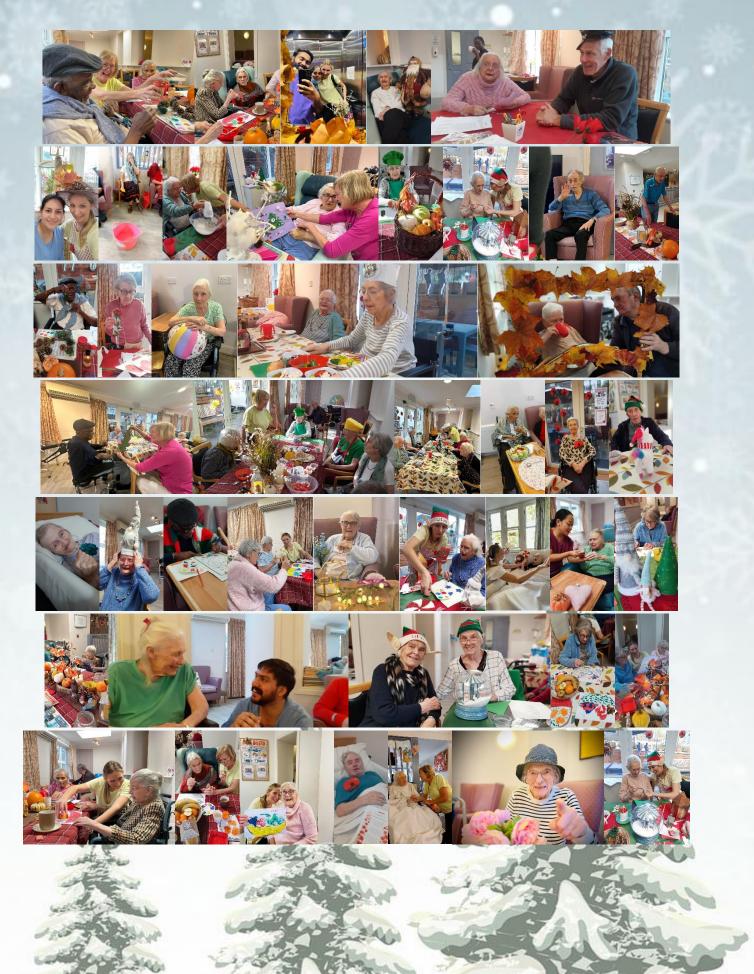

So, it's that time of year for party season and we would like to extend an invitation to you to our **Residents'** Christmas party on Tuesday, 12<sup>th</sup> December from 2pm to 4:30pm. Shannon, The Voice, will be singing from 2pm. Please R.S.V.P.

## ACTIVITY PHOTOBOARD