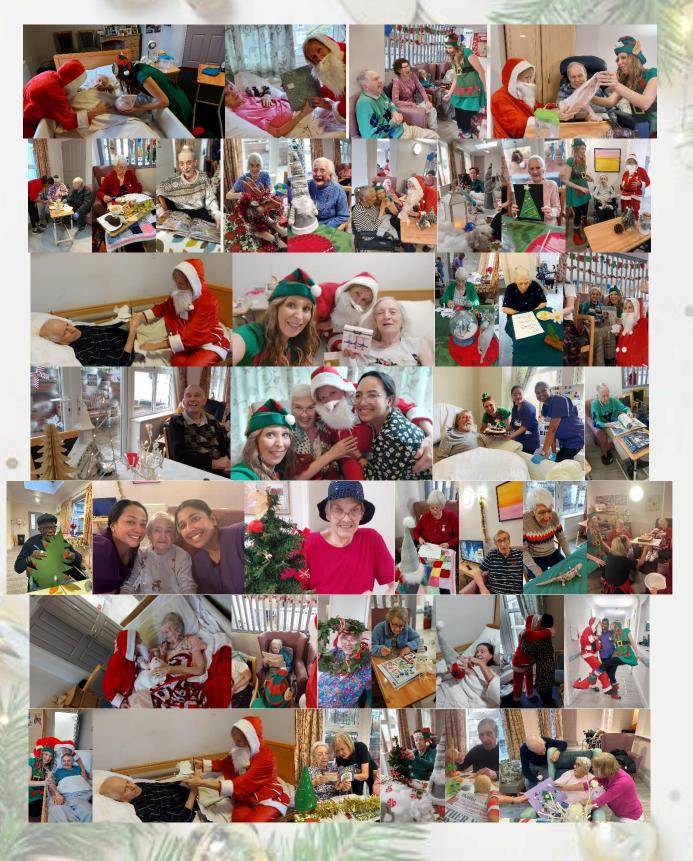

Where caring matters...

You will see our photos of green elves and Mama Claus visits, Winter Wonderland, Christingle, and craft making, Christmas wreath sessions. We tried it all – the aim of the game always is to have fun and enjoy the times together.

#### **RESIDENTS CHRISTMAS PHOTOS**

Where earing matters...