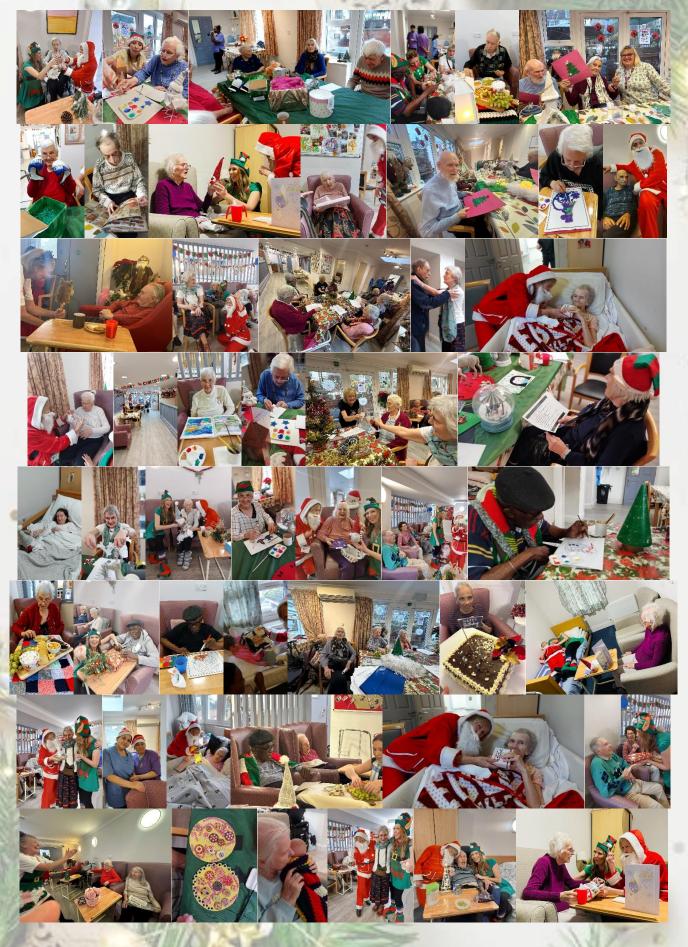

### ACTIVITY PHOTOBOARD

Where caring matters...

Where caring matters...

Where caring matters...

Where caring matters...

Meadowcare Home aims to provide high quality care and services that are responsive to our service user needs. To be sure that we are consistently meeting the needs of our service users, we have developed this quality assurance satisfaction survey which we would like service users to complete if possible. If relatives and friends would like to fill it in too, they would be most welcome. Scan the QR code. A paper-copy is available at the reception area. Many thanks in advance!