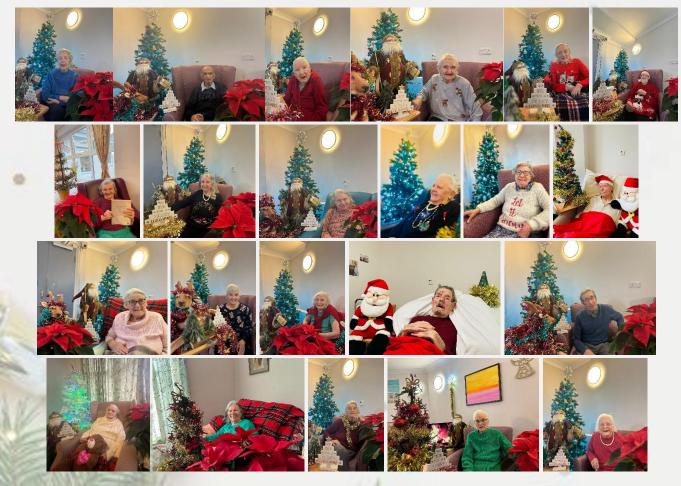

#### **RESIDENTS CHRISTMAS PHOTOS**

Where earing matters...

Where caring matters...

You will see our photos of green elves and Mama Claus visits, Winter Wonderland, Christingle, and craft making, Christmas wreath sessions. We tried it all – the aim of the game always is to have fun and enjoy the times together.