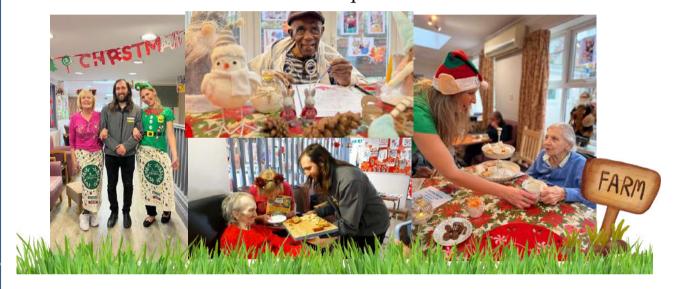

#### December 2024

We had a visit from Wiltshire farm who brought us tasty treats to try. It is always a good thing to keep our doors open. It keeps us involved with outside communities and keeps us connected.

Yes Please.

You will see from the photos, we had Christmas jumper day and Santa Claus delivering the presents. Santa's beard seemed well glued on at the beginning of the day and as the day progressed and the temperature rose, Santa's beard had a bit of a mishap of falling down as well as the red trousers!

# Christmas Photoshoot

Huge shoutout to Team Lead Myla and the whole team for making the yearly Meadowcare Residents Christmas photoshoot possible.