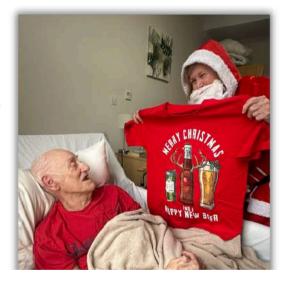

Yes Please.

You will see from the photos, we had Christmas jumper day and Santa Claus delivering the presents. Santa's beard seemed well glued on at the beginning of the day and as the day progressed and the temperature rose, Santa's beard had a bit of a mishap of falling down as well as the red trousers!