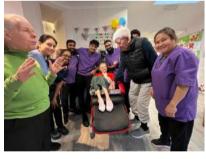

Yes Please.

You will see from the photos, we had Christmas jumper day and Santa Claus delivering the presents. Santa's beard seemed well glued on at the beginning of the day and as the day progressed and the temperature rose, Santa's beard had a bit of a mishap of falling down as well as the red trousers!

All in the fun!