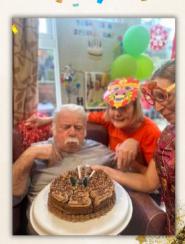

Kevin, being an ex New
Market jockey, invited
Neddy and Farmer Giles to
visit and we had the most
wonderful stories of his 'hay'
days ready for the race.

. January birthdays are celebrated!

Happy birthday, Kevin, Tony M., and Ray!

Kevin

## Tony

Tony M (with shannon

Tony M (with shannon

singing Happy Birthday

similar to Morilyn

similar to Morilyn

Monroe's rendition to

JFK) Tony loved it.

Ray

Special thanks this month goes to Sarah, who donated so many crafting resources to us.

And always love our volunteers' care and attention. We are lucky and blessed.

Welcome to our new faces!

A message from the Manager