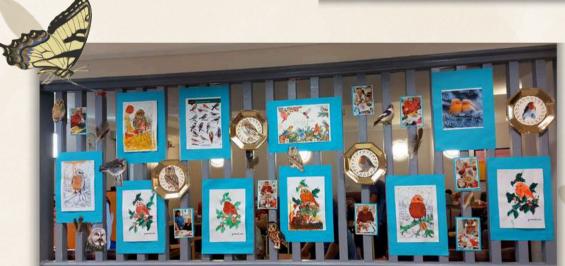

You will see on the photo board our colourful crafts of monochrome flowers and Winter birds that we have tackled together. You may also notice *Farmer Giles and Neddy*, the pony experience. Well, you got to go with it, is what we say! Fun and games and it makes life interesting here.