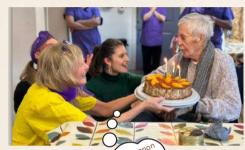

## Tony

Tony M (with shannon

Tony M (with shannon

singing Happy Birthday

similar to Morilyn

similar to Morilyn

Monroe's rendition to

JFK) Tony loved it.