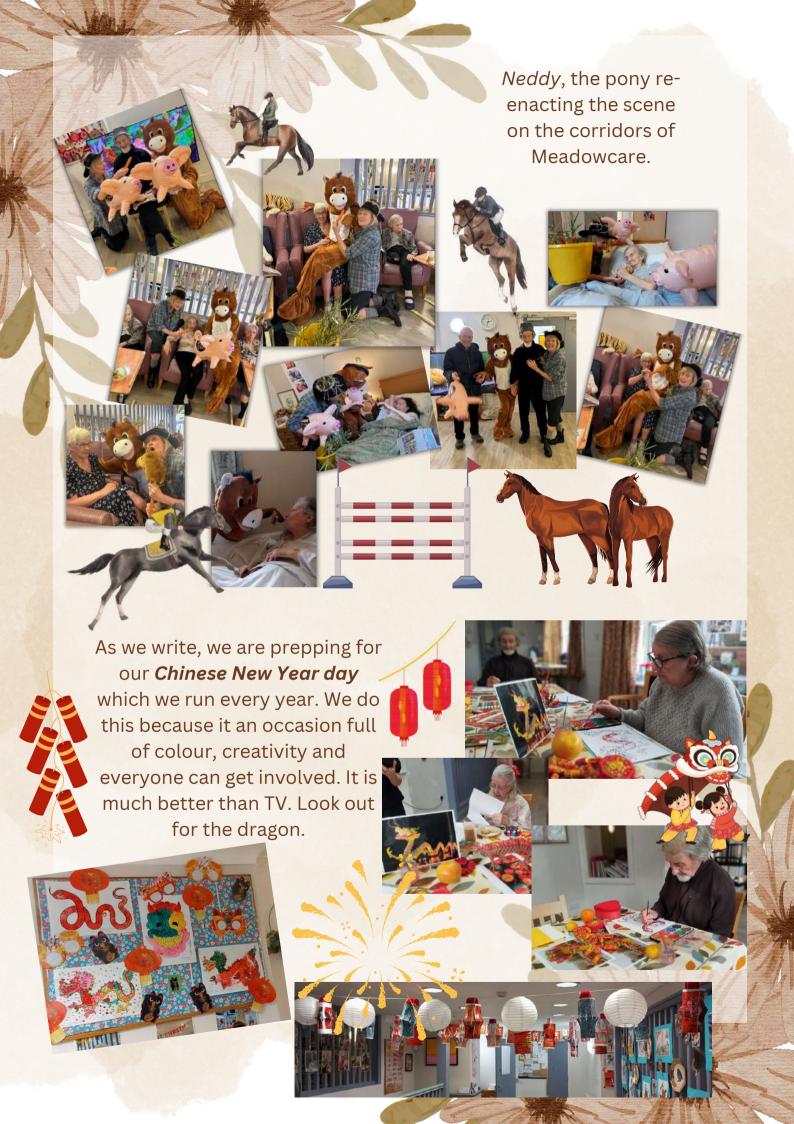

You will see on the photo board our colourful crafts of monochrome flowers and Winter birds that we have tackled together. You may also notice *Farmer Giles and Neddy*, the pony experience. Well, you got to go with it, is what we say! Fun and games and it makes life interesting here.

Kevin, being an ex New
Market jockey, invited
Neddy and Farmer Giles to
visit and we had the most
wonderful stories of his 'hay'
days ready for the race.

. January birthdays are celebrated!

Happy birthday, Kevin, Tony M., and Ray!

## PHOTOBOARD

New year, new beginnings - but our commitment to care remains the same. In 2025, let us continue to bring compassion, patience and warmth to those who rely on us, one day at a time.

- Meadowcare Team-