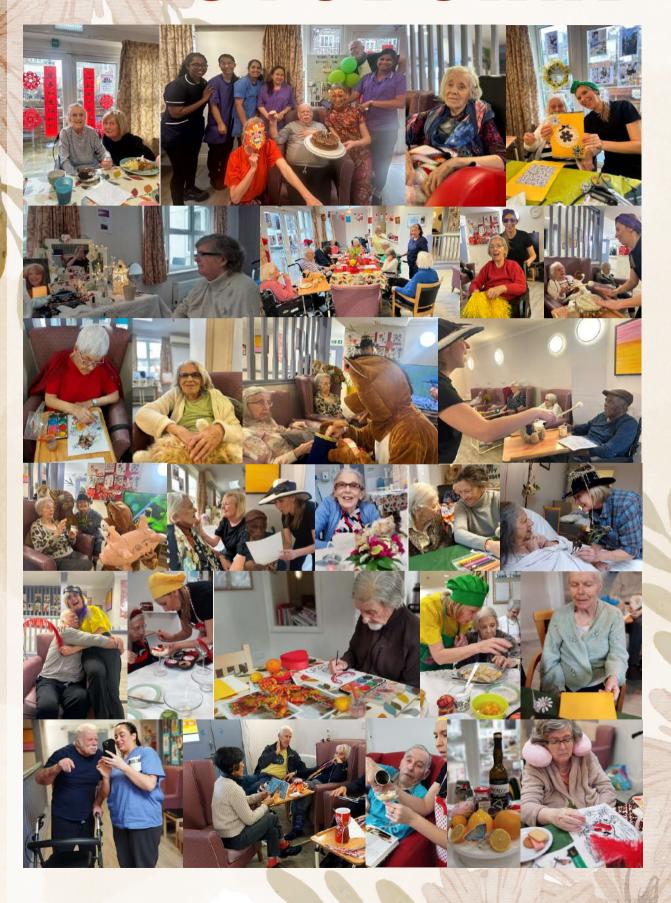

You will see on the photo board our colourful crafts of monochrome flowers and Winter birds that we have tackled together. You may also notice *Farmer Giles and Neddy*, the pony experience. Well, you got to go with it, is what we say! Fun and games and it makes life interesting here.

## PHOTOBOARD

New year, new beginnings - but our commitment to care remains the same. In 2025, let us continue to bring compassion, patience and warmth to those who rely on us, one day at a time.

- Meadowcare Team-