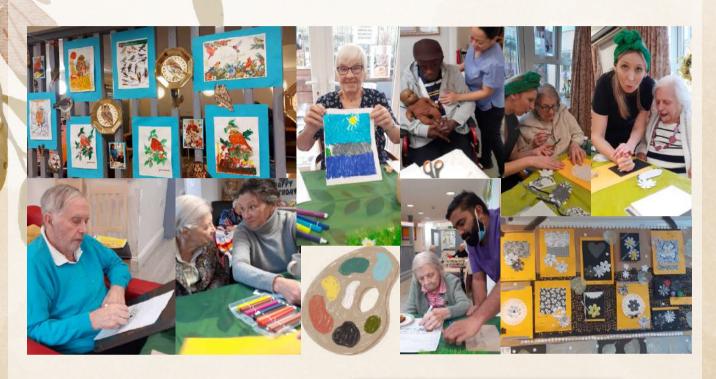

You will see on the photo board our colourful crafts of monochrome flowers and Winter birds that we have tackled together. You may also notice *Farmer Giles and Neddy*, the pony experience. Well, you got to go with it, is what we say! Fun and games and it makes life interesting here.