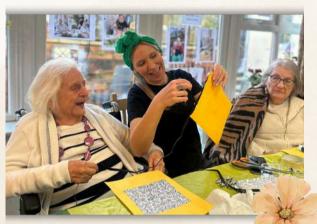

You will see on the photo board our colourful crafts of monochrome flowers and Winter birds that we have tackled together. You may also notice *Farmer Giles and Neddy*, the pony experience. Well, you got to go with it, is what we say! Fun and games and it makes life interesting here.