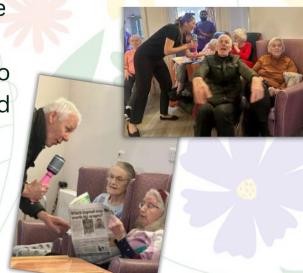

## What else have we done this month, need you ask!

Valentine's coming together, sharing chocolates and tales of romance and intrigue and stories of kissing many frogs to find our prince.

Something else we would like to share - Gary's quizzes are going down a storm, all due to his wonderful enthusiasm and warmth. He has a genuine connection with all here.