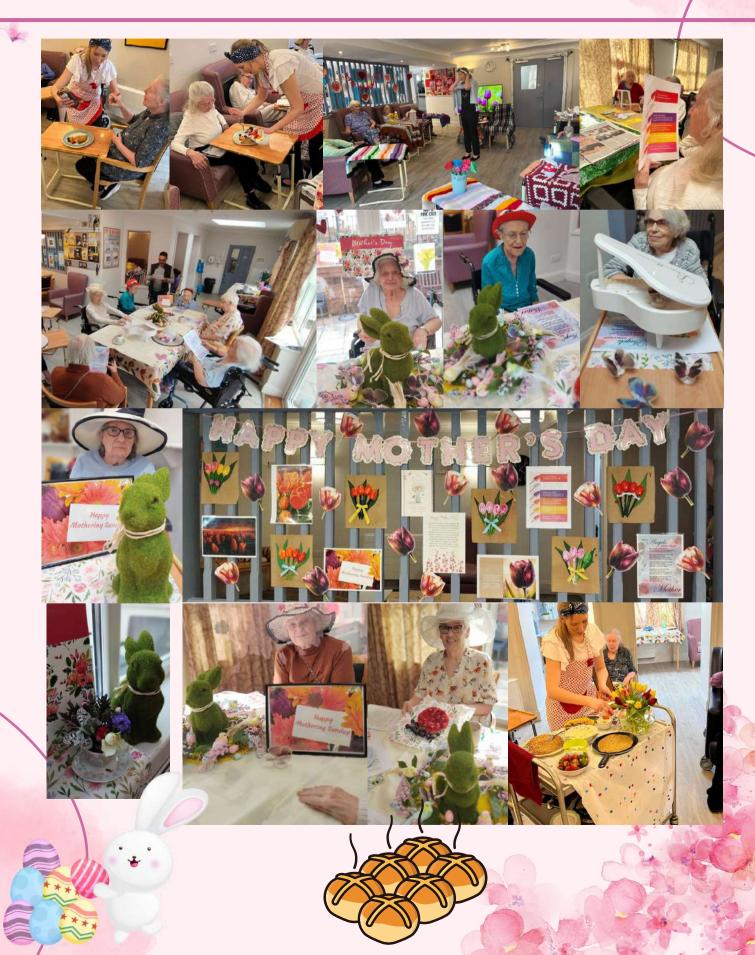

Shannon our beautiful singer involved in our St. Patrick's celebration as well. She spoiled us with so many Irish songs and impressed everyone with with her Irish dancing skill too! We all adore her.

We hope everyone enjoyed our special Mother's Day Tea Party and Poetry Morning. It was a wonderful occasion to honour and celebrate the incredible mothers and mother figures in our lives. The touching and heartfelt stories shared made messages the day extra special and meaning full. Mama Q