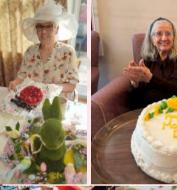

Shannon our beautiful singer involved in our St. Patrick's celebration as well. She spoiled us with so many Irish songs and impressed everyone with with her Irish dancing skill too! We all adore her.

We hope everyone enjoyed our special Mother's Day Tea Party and Poetry Morning. It was a wonderful occasion to honour and celebrate the incredible mothers and mother figures in our lives. The touching and heartfelt stories shared made messages the day extra special and meaning full. Mama Q