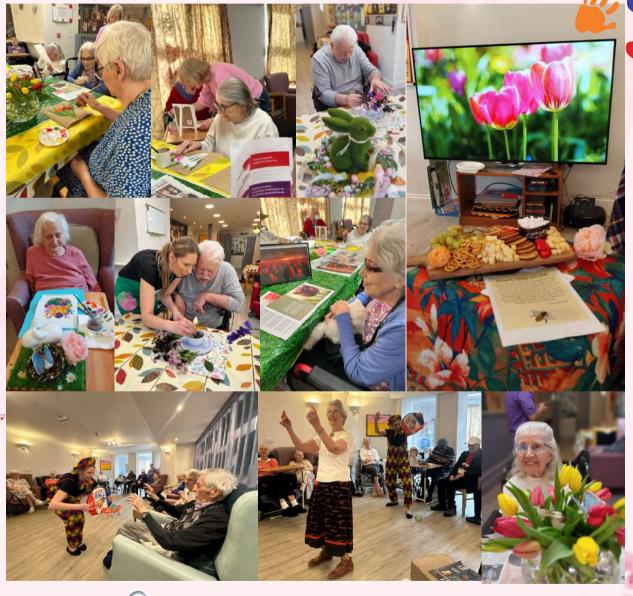

Spring is here and what better way to celebrate the than with vibrant season Tulips Themed Session including sensory activities, and art & poems craft entertainments where we dived into the beauty of through tulips artistic expression.

Shannon our beautiful singer involved in our St. Patrick's celebration as well. She spoiled us with so many Irish songs and impressed everyone with with her Irish dancing skill too! We all adore her.

We hope everyone enjoyed our special Mother's Day Tea Party and Poetry Morning. It was a wonderful occasion to honour and celebrate the incredible mothers and mother figures in our lives. The touching and heartfelt stories shared made messages the day extra special and meaning full. Mama Q

You will also see many photos including our spring "artsy" sessions, fun games and exercise and poetry mornings.