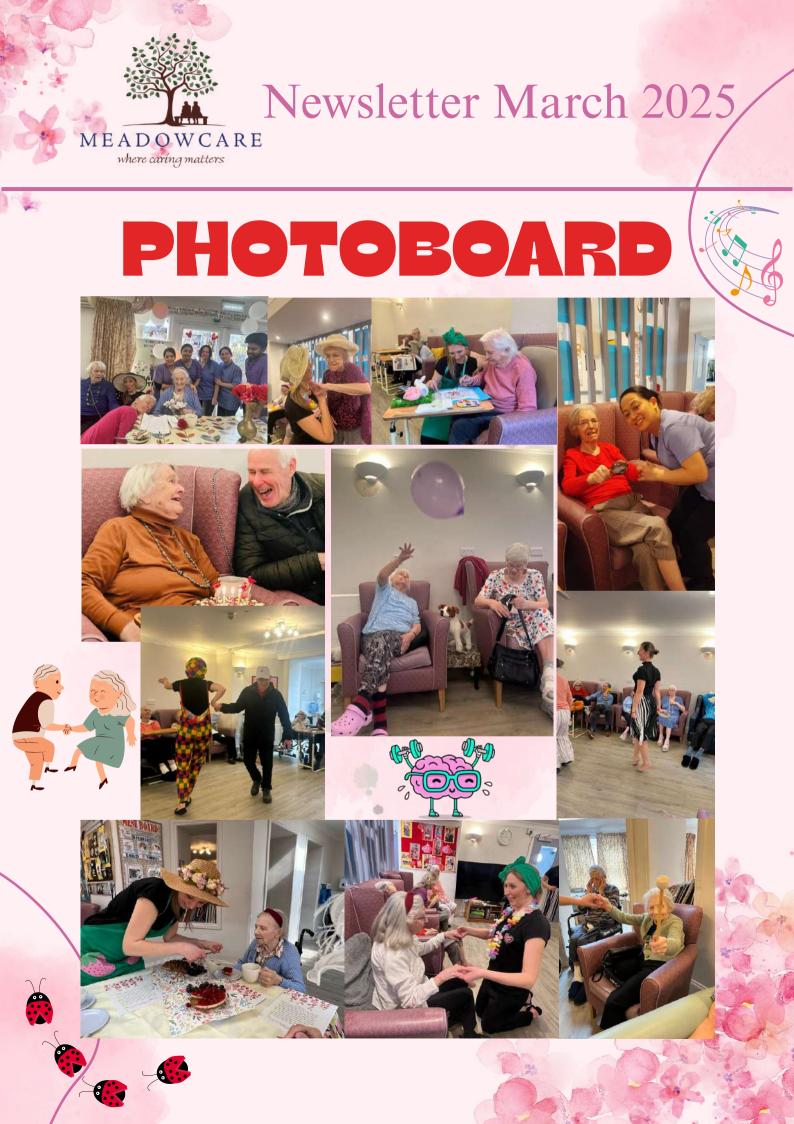

So, March began with pancake day. We enjoyed making and decorating them with fruits and golden syrup and cream. We also managed to run our own Meadowcare Pancake Flipping Challenge. Everyone thoroughly enjoyed themselves

You will also see many photos including our spring "artsy" sessions, fun games and exercise and poetry mornings.