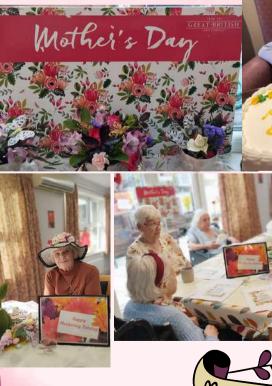

Shannon our beautiful singer involved in our St. Patrick's celebration as well. She spoiled us with so many Irish songs and impressed everyone with with her Irish dancing skill too! We all adore her.

We hope everyone enjoyed our special Mother's Day Tea Party and Poetry Morning. It was a wonderful occasion to honour and celebrate the incredible mothers and mother figures in our lives. The touching and heartfelt stories shared made messages the day extra special and meaning full. Mama Q