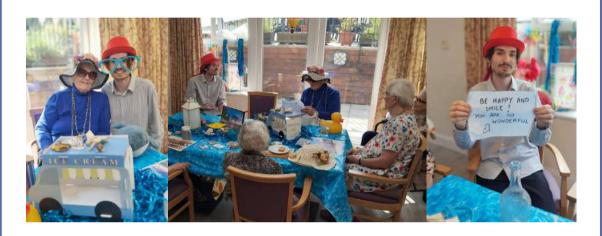

#### Hello again to families and friends.

We sure are going through a hot spell umbrellas are up in the garden, fans whirring and ice-cream has been a godsend.

The 'Aloha' trolley has been decked out with cool drinks and Mr Whippy cones. By the time we set off on the ground floor and around the building, everyone is ready for round two!

We covered flower power of the 60's with Twiggy and Mary Quant.

It is always a good focus and the seaside theme anchors all of us to the Summer season. Hydration is so important and watermelon and fruits go down well here!