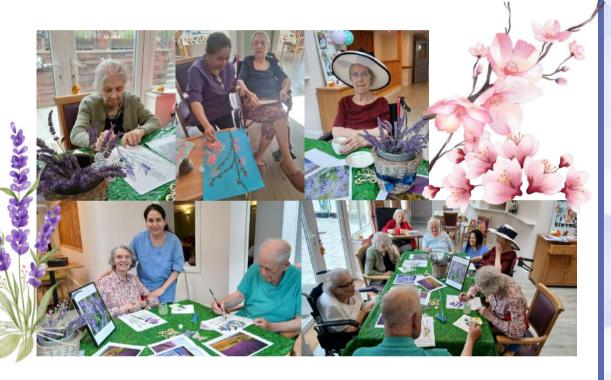

He was welcomed and his great big paws caused a stir. The problem now is we have not got an available bedroom to accommodate him! He's on the waiting list.

Our creative sessions are very inclusive. We had beautiful purple lavender fields & pink cherry blossom trees.