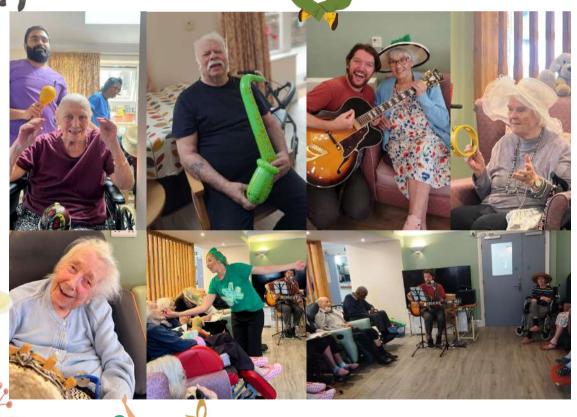

We would love you to take a look at what has been going on here lately. Johnny, our singer, is full of joy and genuinely loves coming here. Long may it continue.

We have also had an unusual visitor who came to tea at Meadowcare Home. Yes, the tiger came to tea!