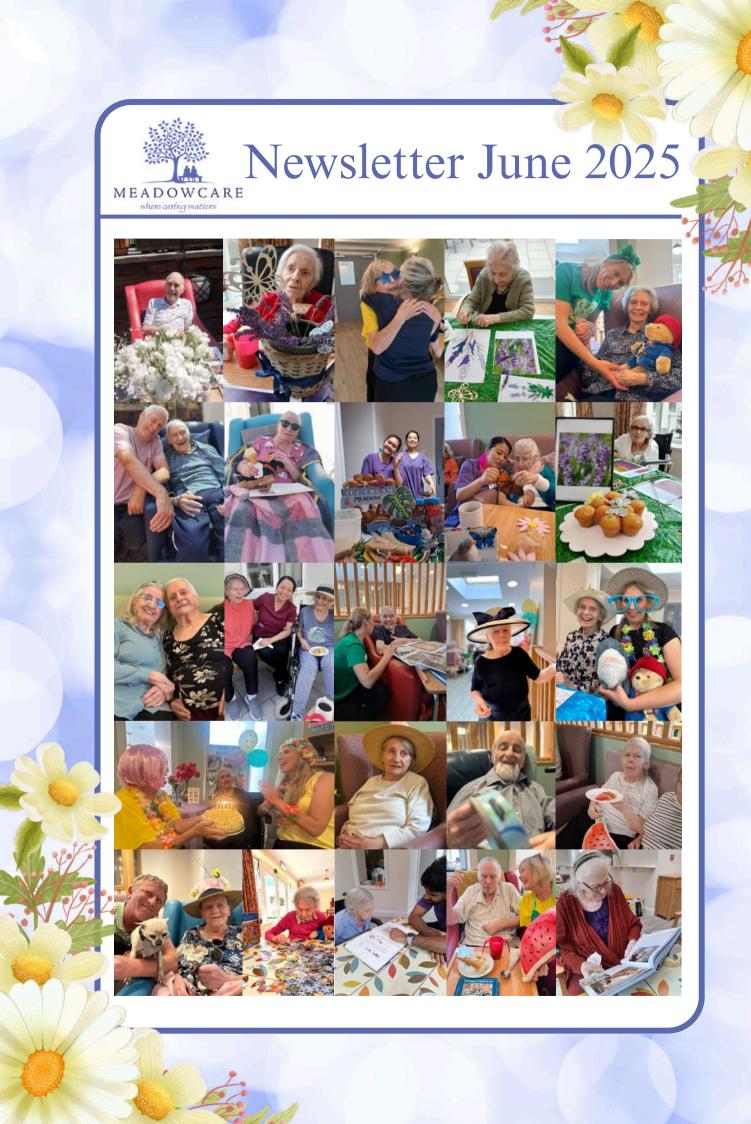

He was welcomed and his great big paws caused a stir. The problem now is we have not got an available bedroom to accommodate him! He's on the waiting list.

Our creative sessions are very inclusive. We had beautiful purple lavender fields & pink cherry blossom trees.

We covered flower power of the 60's with Twiggy and Mary Quant.

It is always a good focus and the seaside theme anchors all of us to the Summer season. Hydration is so important and watermelon and fruits go down well here!

### PHOTOBOARD

"Dementia may steal memories, but it will never steal my love for you".