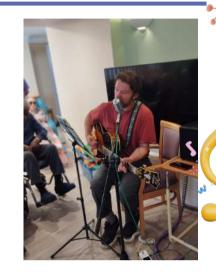

We would love you to take a look at what has been going on here lately. Johnny, our singer, is full of joy and genuinely loves coming here. Long may it continue.

We have also had an unusual visitor who came to tea at Meadowcare Home. Yes, the tiger came to tea!