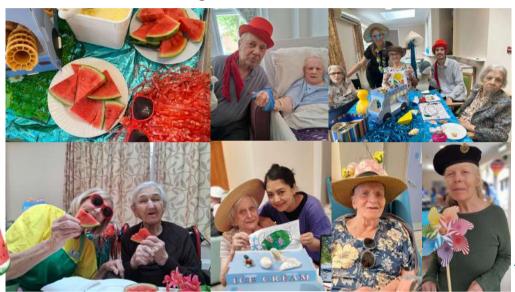

We covered flower power of the 60's with Twiggy and Mary Quant.

It is always a good focus and the seaside theme anchors all of us to the Summer season. Hydration is so important and watermelon and fruits go down well here!