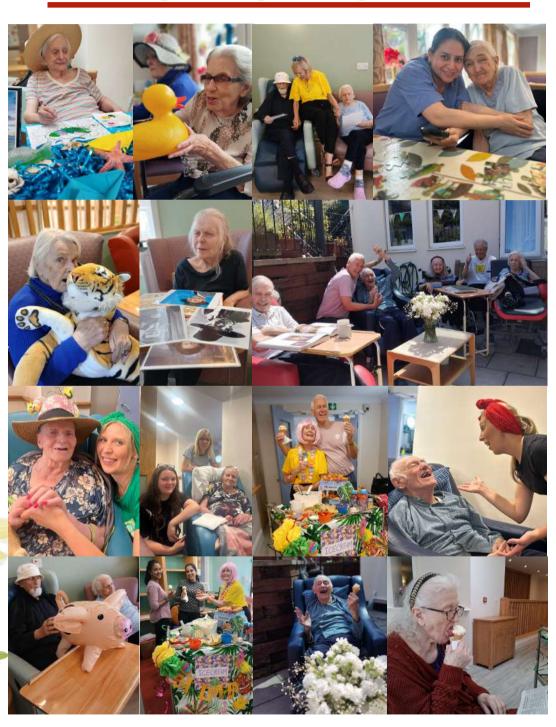

We would love you to take a look at what has been going on here lately. Johnny, our singer, is full of joy and genuinely loves coming here. Long may it continue.

We have also had an unusual visitor who came to tea at Meadowcare Home. Yes, the tiger came to tea!

He was welcomed and his great big paws caused a stir. The problem now is we have not got an available bedroom to accommodate him! He's on the waiting list.

Our creative sessions are very inclusive. We had beautiful purple lavender fields & pink cherry blossom trees.

### PHOTOBOARD

"Dementia may steal memories, but it will never steal my love for you".